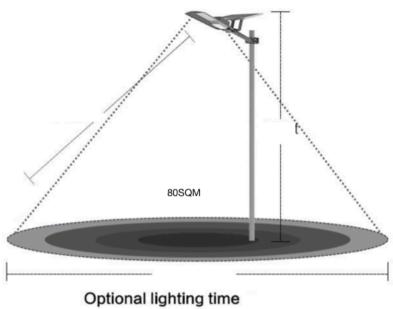

#### **SETTINGS**

The Solar Lighting system can be programmed to meet specific client needs providing the quantity of light required at certain times offering adequate lighting and effective battery maintenance. One of seven lighting output options is available. The lighting system will power up when it detects no more incoming power to the photovoltaic.