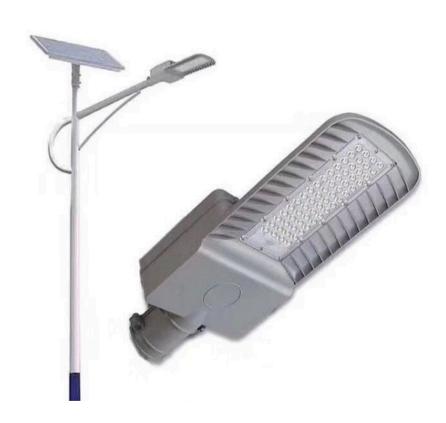

**INTEGRATED SOLAR STREET LIGHTING SYSTEMS** 

### **APPLICATIONS**



AH & Farms



Roadways



**Parks & Recreation** 



**Sports Grounds** 



**Perimeter Security** 



**Residential Estates** 

**APPLICATIONS** 

# **Functionality**

Fully Integrated Solar Lighting system including



## **Specifications**

| Product Information                       |                                                                                                                |
|-------------------------------------------|----------------------------------------------------------------------------------------------------------------|
| Included Parts                            | Photovoltaic Panel<br>Lithium Iron Battery Back<br>LED Luminaire<br>Charge Controller<br>PV Panel Mounting Kit |
| Programmable Settings                     | 7 OptionI Light settings                                                                                       |
| Ingress Protection                        | IP65