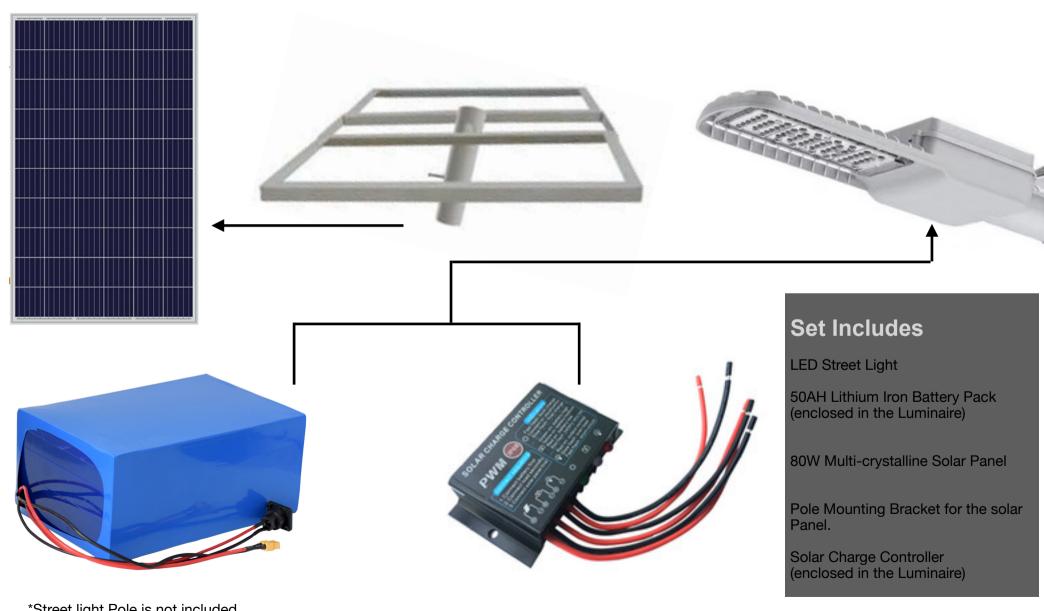

# **Functionality**

Fully Integrated Solar Lighting system including

## **Specifications**

| Product Information                       |                                                                                                                |
|-------------------------------------------|----------------------------------------------------------------------------------------------------------------|
| Included Parts                            | Photovoltaic Panel<br>Lithium Iron Battery Back<br>LED Luminaire<br>Charge Controller<br>PV Panel Mounting Kit |
| Programmable Settings                     | 7 OptionI Light settings                                                                                       |
| Ingress Protection                        | IP65                                                                                                           |
| Auntonous Light                           | 72 Hours (3 Cloudy Days)                                                                                       |
| Windspeed Tolerance                       | 120km/h                                                                                                        |
| System Weight                             |                                                                                                                |
| Warranty                                  | 3 Year* (2 year Battery)                                                                                       |
| Solar Panel                               |                                                                                                                |
| Photovoltaic<br>Life Expectancy           | 80W Multi-Crystalline PV 6V<br>20 Year Life time / 80%<br>Corrosion resistant                                  |
| Net Weight:<br>Dimensions:                | COHOSION TESISTANT                                                                                             |
| Battery Pack                              |                                                                                                                |
| Technology<br>Life Expectancy<br>Warranty | Lithium Iron 50AH 3.2 -3.7V<br>5 Years<br>2 Year                                                               |

| Charge Controller & Settings |                                                               |
|------------------------------|---------------------------------------------------------------|
| Smart Controller             | 7 out-put Modes<br>Built in memory<br>Constant Current Output |
| Luminaire                    |                                                               |
| Housing Material             | Aluminium                                                     |
| System Power                 | 20W                                                           |
| Luminous Flux                | Max 2900lm                                                    |
| Efficiency                   | 145lm/w                                                       |
| Colour Rendering index       | 70 / 80Ra                                                     |
| Colour Temperature           | 3000 - 3200K<br>3900-4200K<br>5000-5500K<br>6000-6500K        |
| Opertaing Temperature        | -20 up to +40°C                                               |
| TM21 @tq25°C                 | 50 000hrs L70B30                                              |
| Dimensions                   |                                                               |
| Weight                       | 2.7Kg (including Battery)                                     |
|                              |                                                               |

### SYSTEM

\*Street light Pole is not included