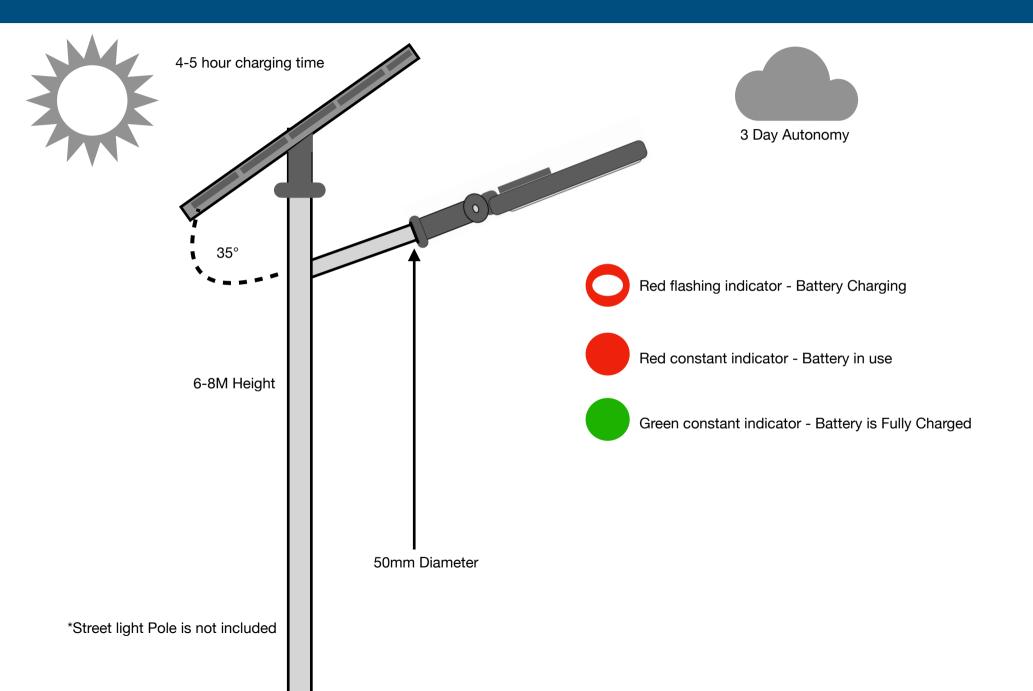

## **Specifications**

| Product Information                       |                                                                                                                |
|-------------------------------------------|----------------------------------------------------------------------------------------------------------------|
| Included Parts                            | Photovoltaic Panel<br>Lithium Iron Battery Back<br>LED Luminaire<br>Charge Controller<br>PV Panel Mounting Kit |
| Programmable Settings                     | 7 OptionI Light settings                                                                                       |
| Ingress Protection                        | IP65                                                                                                           |
| Auntonous Light                           | 72 Hours (3 Cloudy Days)                                                                                       |
| Windspeed Tolerance                       | 120km/h                                                                                                        |
| System Weight                             |                                                                                                                |
| Warranty                                  | 3 Year* (2 year Battery)                                                                                       |
| Solar Panel                               |                                                                                                                |
| Photovoltaic<br>Life Expectancy           | 80W Multi-Crystalline PV 6V<br>20 Year Life time / 80%<br>Corrosion resistant                                  |
| Net Weight:<br>Dimensions:                | COHOSION TESISTANT                                                                                             |
| Battery Pack                              |                                                                                                                |
| Technology<br>Life Expectancy<br>Warranty | Lithium Iron 50AH 3.2 -3.7V<br>5 Years<br>2 Year                                                               |

### SYSTEM

\*Street light Pole is not included

### **SYSTEM**