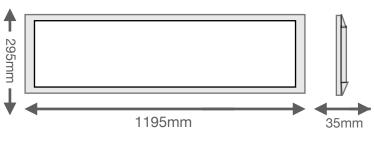

### **Specifications**

| 3000K / 4000K / 5000K / 6000K     | Dimensions (mm): 1195x295x34       |
|-----------------------------------|------------------------------------|
| Luminous Flux: 4400lm*            | Housing: Aluminium. PMMA Disffuser |
| Power Factor: 0.9                 | Surge Protection: 1kV              |
| Input Voltage: 220 - 240V AC 50Hz | Certification: IEC60598, EMC, ROHS |
| CRI: 80 - 95Ra*                   | IP Rating: IP20                    |
| LED Source: 3030 Bridgelux SMD    | UGR: >19                           |
| Light Distribution: 120°          | Dimming: Available on Request      |

#### Installation

- Recessed
- Suspended
- Surface Mount

Net Weight: 1.9Kg