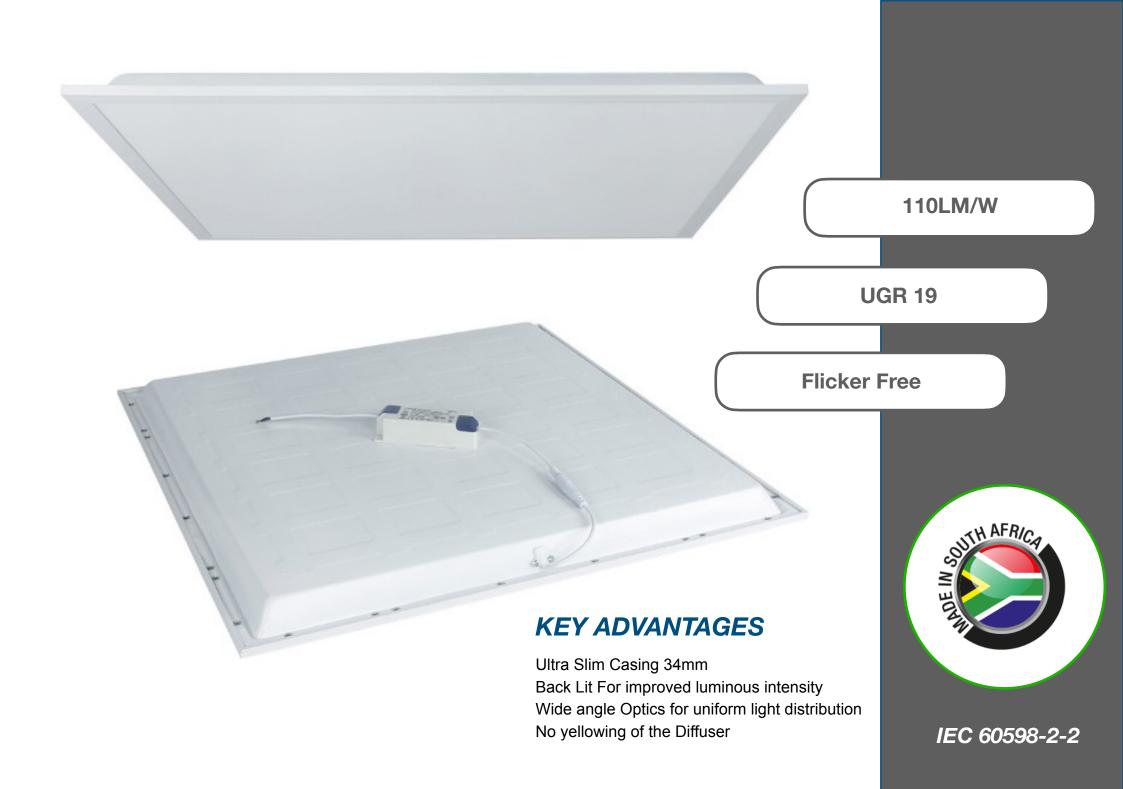

# 40W Back-lit LED Panel

# **Specifications**

| 3000K / 4000K / 5000K / 6000K       | Dimensions (mm): 595x595x34        |
|-------------------------------------|------------------------------------|
| Luminous Flux: 4400lm*              | Housing: Aluminium. PMMA Disffuser |
| Power Factor: 0.9                   | Surge Protection: 1kV              |
| Input Voltage: 220 - 240V AC 50Hz   | Certification: IEC60598, EMC, ROHS |
| CRI: 80 - 95Ra*                     | IP Rating: IP20                    |
| LED Source: 3030 Bridgelux SMD      | UGR: >19                           |
| Light Distribution: 120°            | Dimming: Available on Request      |
| Life Span: 50 000hrs @T25°C L70 B30 | Warranty: 5 Year                   |

### **Specifications**

| 3000K / 4000K / 5000K / 6000K     | Dimensions (mm): 1195x295x34       |
|-----------------------------------|------------------------------------|
| Luminous Flux: 4400lm*            | Housing: Aluminium. PMMA Disffuser |
| Power Factor: 0.9                 | Surge Protection: 1kV              |
| Input Voltage: 220 - 240V AC 50Hz | Certification: IEC60598, EMC, ROHS |
| CRI: 80 - 95Ra*                   | IP Rating: IP20                    |
| LED Source: 3030 Bridgelux SMD    | UGR: >19                           |
| Light Distribution: 120°          | Dimming: Available on Request      |

Life Span: 50 000hrs @T25°C L70 B30 Warranty: 5 Year