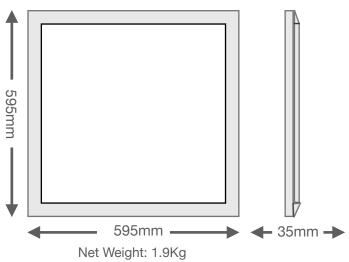

# **Specifications**

| 3000K / 4000K / 5000K / 6000K       | Dimensions (mm): 595x595x34        |
|-------------------------------------|------------------------------------|
| Luminous Flux: 4400lm*              | Housing: Aluminium. PMMA Disffuser |
| Power Factor: 0.9                   | Surge Protection: 1kV              |
| Input Voltage: 220 - 240V AC 50Hz   | Certification: IEC60598, EMC, ROHS |
| CRI: 80 - 95Ra*                     | IP Rating: IP20                    |
| LED Source: 3030 Bridgelux SMD      | UGR: >19                           |
| Light Distribution: 120°            | Dimming: Available on Request      |
| Life Span: 50 000hrs @T25°C L70 B30 | Warranty: 5 Year                   |

#### Installation

- Recessed
- Suspended
- Surface Mount

Net Weight: 1.9Kg