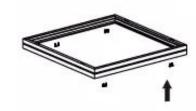

### **Surface Mount Installation**

Mount outer-shell

Detach end piece

Slide in the panel