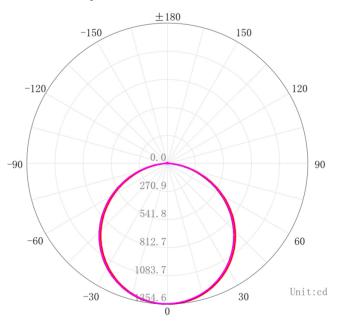

### **Specifications**

| 3000K / 4000K / 5000K / 6000K     | Dimensions (mm): 1195x295x34       |
|-----------------------------------|------------------------------------|
| Luminous Flux: 4400lm*            | Housing: Aluminium. PMMA Disffuser |
| Power Factor: 0.9                 | Surge Protection: 1kV              |
| Input Voltage: 220 - 240V AC 50Hz | Certification: IEC60598, EMC, ROHS |
| CRI: 80 - 95Ra*                   | IP Rating: IP20                    |
| LED Source: 3030 Bridgelux SMD    | UGR: >19                           |
| Light Distribution: 120°          | Dimming: Available on Request      |

Life Span: 50 000hrs @T25°C L70 B30 Warranty: 5 Year