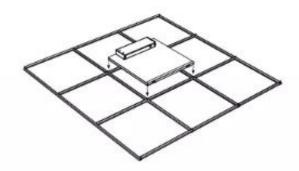

--------|------------------------------------|
| Luminous Flux: 8800lm*          | Housing: Aluminium                 |
| Power Factor: 0.9               | Surge Protection: 2kV              |
| Input Voltage: 85- 277V AC 50Hz | Certification: IEC60598, EMC, ROHS |
| CRI: 80 - 95Ra*                 | IP Rating: IP20                    |
| LED Source: 3030 Bridgelux SMD  | UGR: >19                           |
| Light Distribution: 120°        | Dimming: Available on Request      |
|                                 |                                    |

Life Span: 50 000hrs @T25°C L70 B30 Warranty: 5 Year

# **Applications**

- Offices
- Retail
- Conference Centres

#### Installation

Recessed

34mm

- Suspended
- Surface Mount



### Recessed

Easy drop-in installation to a T-Grid system



# **Suspended Installation**





Hook mounting cables in the allocated slots Adjust cable to the desired suspension height

### **Surface Mount Installation**





Mount outer-shell

Detach end piece

Slide in the panel