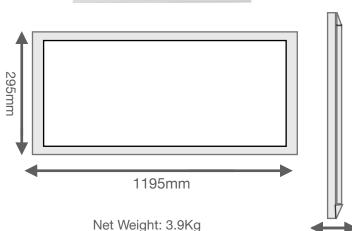

### **Specifications**

| 3000K / 4000K / 5000K / 6000K     | Dimensions (mm): 1195x295x34       |
|-----------------------------------|------------------------------------|
| Luminous Flux: 4400lm*            | Housing: Aluminium. PMMA Disffuser |
| Power Factor: 0.9                 | Surge Protection: 1kV              |
| Input Voltage: 220 - 240V AC 50Hz | Certification: IEC60598, EMC, ROHS |
| CRI: 80 - 95Ra*                   | IP Rating: IP20                    |
| LED Source: 3030 Bridgelux SMD    | UGR: >19                           |
| Light Distribution: 120°          | Dimming: Available on Request      |

#### Installation

- Recessed
- Suspended
- Surface Mount

Net Weight: 1.9Kg