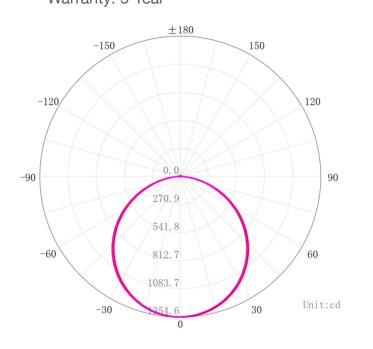

# **Specifications**

| 3000K / 4000K / 5000K / 6000K       | Dimensions (mm): 595x595x34        |
|-------------------------------------|------------------------------------|
| Luminous Flux: 4400lm*              | Housing: Aluminium. PMMA Disffuser |
| Power Factor: 0.9                   | Surge Protection: 1kV              |
| Input Voltage: 220 - 240V AC 50Hz   | Certification: IEC60598, EMC, ROHS |
| CRI: 80 - 95Ra*                     | IP Rating: IP20                    |
| LED Source: 3030 Bridgelux SMD      | UGR: >19                           |
| Light Distribution: 120°            | Dimming: Available on Request      |
| Life Span: 50 000hrs @T25°C L70 B30 | Warranty: 5 Year                   |