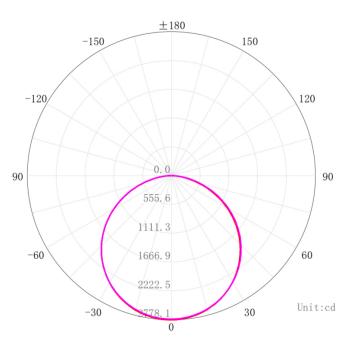

### **Specifications**

| 3000K / 4000K / 5000K / 6000K   | Dimensions (mm): 1195x595x34       |
|---------------------------------|------------------------------------|
| Luminous Flux: 8800lm*          | Housing: Aluminium                 |
| Power Factor: 0.9               | Surge Protection: 2kV              |
| Input Voltage: 85- 277V AC 50Hz | Certification: IEC60598, EMC, ROHS |
| CRI: 80 - 95Ra*                 | IP Rating: IP20                    |
| LED Source: 3030 Bridgelux SMD  | UGR: >19                           |
| Light Distribution: 120°        | Dimming: Available on Request      |
|                                 |                                    |

Life Span: 50 000hrs @T25°C L70 B30 Warranty: 5 Year