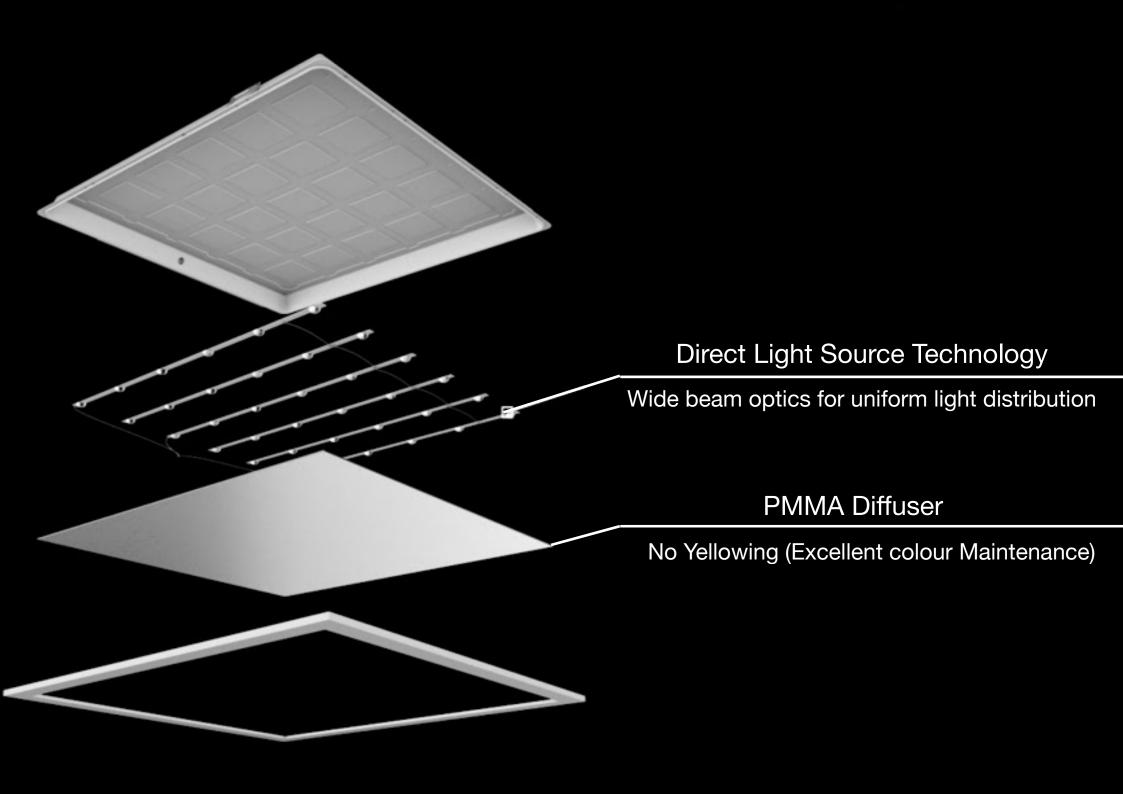

# **Specifications**

| 3000K / 4000K / 5000K / 6000K       | Dimensions (mm): 595x595x34        |
|-------------------------------------|------------------------------------|
| Luminous Flux: 4400lm*              | Housing: Aluminium. PMMA Disffuser |
| Power Factor: 0.9                   | Surge Protection: 1kV              |
| Input Voltage: 220 - 240V AC 50Hz   | Certification: IEC60598, EMC, ROHS |
| CRI: 80 - 95Ra*                     | IP Rating: IP20                    |
| LED Source: 3030 Bridgelux SMD      | UGR: >19                           |
| Light Distribution: 120°            | Dimming: Available on Request      |
| Life Span: 50 000hrs @T25°C L70 B30 | Warranty: 5 Year                   |

### **Specifications**

| 3000K / 4000K / 5000K / 6000K     | Dimensions (mm): 1195x295x34       |
|-----------------------------------|------------------------------------|
| Luminous Flux: 4400lm*            | Housing: Aluminium. PMMA Disffuser |
| Power Factor: 0.9                 | Surge Protection: 1kV              |
| Input Voltage: 220 - 240V AC 50Hz | Certification: IEC60598, EMC, ROHS |
| CRI: 80 - 95Ra*                   | IP Rating: IP20                    |
| LED Source: 3030 Bridgelux SMD    | UGR: >19                           |
| Light Distribution: 120°          | Dimming: Available on Request      |