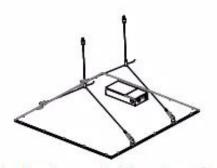

# **Suspended Installation**

Hook mounting cables in the allocated slots Adjust cable to the desired suspension height