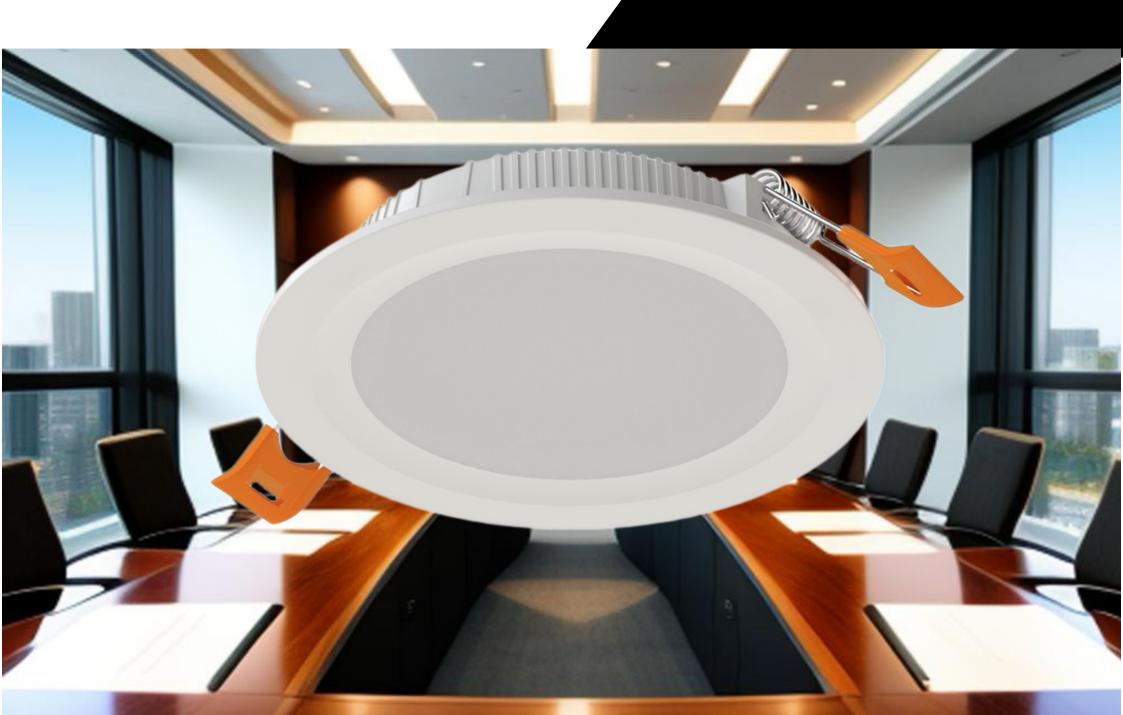

## LED DOWNLIGHT

**ROUND RECESSED PANEL** 

\*DIE CAST ALUMINIUM (PASSIVE COOLING)

\*BACK LIT

\*ANTI-GLARE

\*36000 HOURS

\*90lm/w

10W ROUND PANEL. 15W ROUND PANEL

\*80mm CUTOUT. \*110mm CUTOUT.

LED downlights are versatile lighting fixtures that are recessed into ceilings to provide ambient illumination while adding a sleek and modern aesthetic to any space.

They are commonly used in residential and commercial settings, including kitchens, living rooms, offices, and retail stores. LED downlights offer several advantages over traditional lighting sources, such as energy efficiency, long lifespan, and flexibility in design. They emit directional light, allowing for focused illumination where it's needed most, and come in various colour temperatures to suit different preferences and applications.