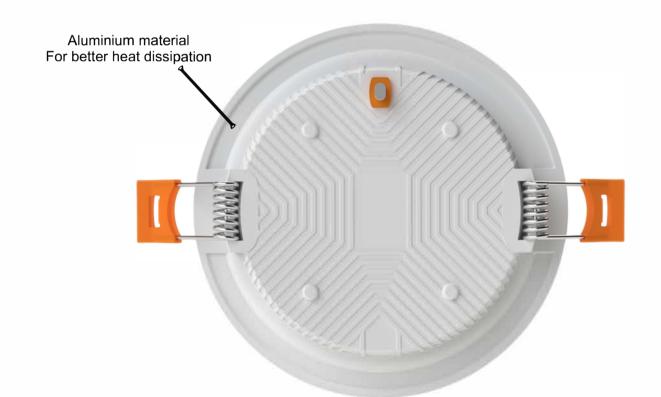

## LED DOWNLIGHT

**ROUND RECESSED PANEL** 

\*DIE CAST ALUMINIUM (PASSIVE COOLING)

\*BACK LIT

\*ANTI-GLARE

\*36000 HOURS

\*90lm/w

10W ROUND PANEL. 15W ROUND PANEL

\*80mm CUTOUT. \*110mm CUTOUT.

LED downlights are versatile lighting fixtures that are recessed into ceilings to provide ambient illumination while adding a sleek and modern aesthetic to any space.

They are commonly used in residential and commercial settings, including kitchens, living rooms, offices, and retail stores. LED downlights offer several advantages over traditional lighting sources, such as energy efficiency, long lifespan, and flexibility in design. They emit directional light, allowing for focused illumination where it's needed most, and come in various colour temperatures to suit different preferences and applications.