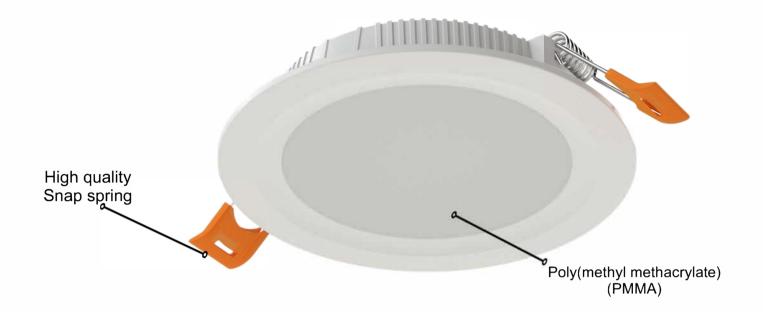

## LED DOWNLIGHT

**ROUND RECESSED PANEL** 

\*DIE CAST ALUMINIUM (PASSIVE COOLING)

\*BACK LIT

\*ANTI-GLARE

\*36000 HOURS

\*90lm/w

10W ROUND PANEL. 15W ROUND PANEL

\*80mm CUTOUT. \*110mm CUTOUT.

LED downlights are versatile lighting fixtures that are recessed into ceilings to provide ambient illumination while adding a sleek and modern aesthetic to any space.

They are commonly used in residential and commercial settings, including kitchens, living rooms, offices, and retail stores. LED downlights offer several advantages over traditional lighting sources, such as energy efficiency, long lifespan, and flexibility in design. They emit directional light, allowing for focused illumination where it's needed most, and come in various colour temperatures to suit different preferences and applications.