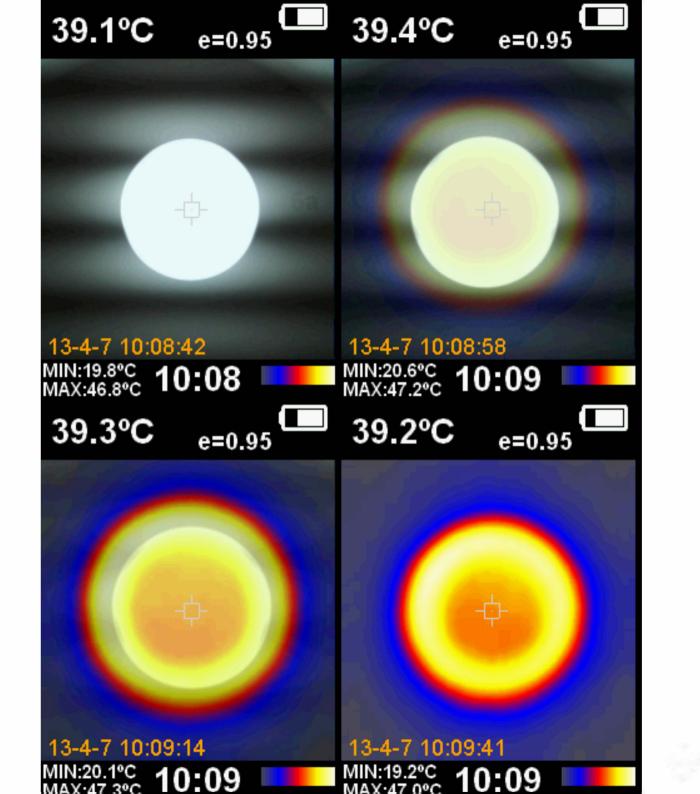

\*90lm/w

10W ROUND PANEL. 15W ROUND PANEL

\*80mm CUTOUT. \*110mm CUTOUT.

LED downlights are versatile lighting fixtures that are recessed into ceilings to provide ambient illumination while adding a sleek and modern aesthetic to any space.

They are commonly used in residential and commercial settings, including kitchens, living rooms, offices, and retail stores. LED downlights offer several advantages over traditional lighting sources, such as energy efficiency, long lifespan, and flexibility in design. They emit directional light, allowing for focused illumination where it's needed most, and come in various colour temperatures to suit different preferences and applications.

LED downlights are an excellent choice for achieving efficient, stylish, and customisable lighting solutions.









÷Lighting